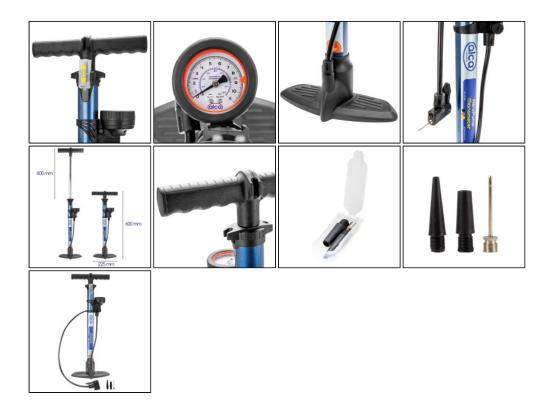

#### **ARTIKELDETAILS**

- 11 bar hand air pump with precision pressure gauge
- robust steel cylinder 520 x 38 mm, powder-coated
- with 60 cm compressed air hose
- with multi-valve connection for car & bicycle valves (also for Dunlop, Sclaverand and Schrader valve)
- 3 special adapters
- for cars, bicycles, balls etc..

#### **LIEFERUMFANG**

- 1 Hand pump
- 1 Metal-adapter for balls
- 2 Synthetic adapter for air mattresses and similar objects

#### **PRODUKTEIGENSCHAFTEN**

Abmessungen
Gewicht
EAN

110x225x600 0.84 kg 4028224217208