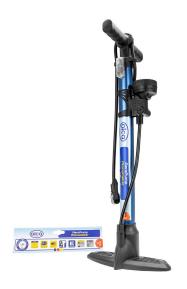

# **High-Pressure Air Pump with Gauge**

Order number: 217200

Delivery time: 10-15 working days

**27**, <sup>95€</sup>

Prices incl. VAT plus shipping costs

#### **ARTIKELDETAILS**

- 11 bar hand air pump with precision pressure gauge
- robust steel cylinder 520 x 38 mm, powder-coated
- with 60 cm compressed air hose
- with multi-valve connection for car & bicycle valves (also for Dunlop, Sclaverand and Schrader valve)
- 3 special adapters
- for cars, bicycles, balls etc..

#### **LIEFERUMFANG**

- 1 Hand pump
- 1 Metal-adapter for balls
- 2 Synthetic adapter for air mattresses and similar objects