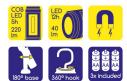

### **ARTIKELDETAILS**

- Lightweight, compact and portable
- Operating time: up to 6 hours
- COB LED with high luminosity up to 220lm
- LED at the top end with up to 40lm
- Two strong magnets on the 180° swivel lamp base
- 360° integrated, swivel mounting hook
- Includes 3x Mignon/AA/LR6 batteries.