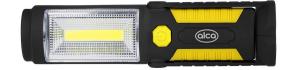

### **ARTIKELDETAILS**

- Lightweight, compact and portable
- Operating time: up to 6 hours
- COB LED with high luminosity up to 220lm
- LED at the top end with up to 40lm
- Two strong magnets on the 180° swivel lamp base
- 360° integrated, swivel mounting hook
- Includes 3x Mignon/AA/LR6 batteries.

#### **LIEFERUMFANG**

1 work lamp 3 AA batteries