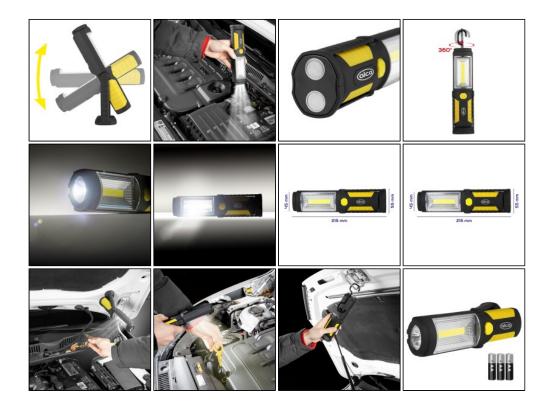

### **ARTIKELDETAILS**

- Lightweight, compact and portable
- Operating time: up to 6 hours
- COB LED with high luminosity up to 220lm
- LED at the top end with up to 40lm
- Two strong magnets on the 180° swivel lamp base
- 360° integrated, swivel mounting hook
- Includes 3x Mignon/AA/LR6 batteries.

#### **PRODUKTEIGENSCHAFTEN**

 Abmessungen
 45x55x215

 Gewicht
 0.23 kg

 EAN
 4028224580401