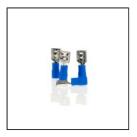

## **ARTIKELDETAILS**

- Partially insulated crimp-on cable lugs flat receptacles
- Quick insert insulation for optimum cable entry
- Conductor cross-section: 1.5-2.5mm<sup>2</sup> (AWG 16-14)
- Plug width: 6.35mm
- Insulating sleeve made of vinyl, nylon

## **LIEFERUMFANG**

10pcs. Insulated female disconnector blue 7,4mm