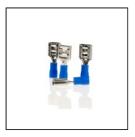

## **ARTIKELDETAILS**

- Partially insulated crimp-on cable lugs flat receptacles
- Quick insert insulation for optimum cable entry
- Conductor cross-section: 1.5-2.5mm<sup>2</sup> (AWG 16-14)
- Plug width: 9.0mm
- Insulating sleeve made of vinyl, nylon

## **LIEFERUMFANG**

10pcs. Insulated female disconnector blue 9,0mm