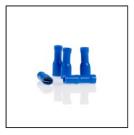

## **ARTIKELDETAILS**

- Fully insulated blade receptacles
- Quick insert insulation for optimum cable entry
- Conductor cross-section: 1.5-2.5mm<sup>2</sup> (AWG 16-14)
- Plug width: 5.6mm
- Insulating sleeve made of vinyl, nylon

## **LIEFERUMFANG**

10pcs. Fully Insulated Female Disconnector blue 5,6mm