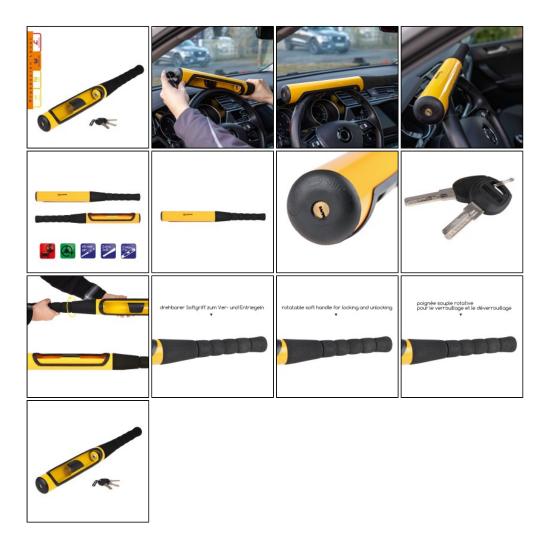

## ARTIKELDETAILS

- Anti-theft device for quick installation
- extra secure, double-heavy design (1.3 kg!)
- for quick locking of the steering wheel
- with rotating soft grip for locking and unlocking
- with 3 security keys

- for all steering wheel thicknesses
- total length: 615 mm

#### LIEFERUMFANG

1 Steering wheel lock

2 Keys